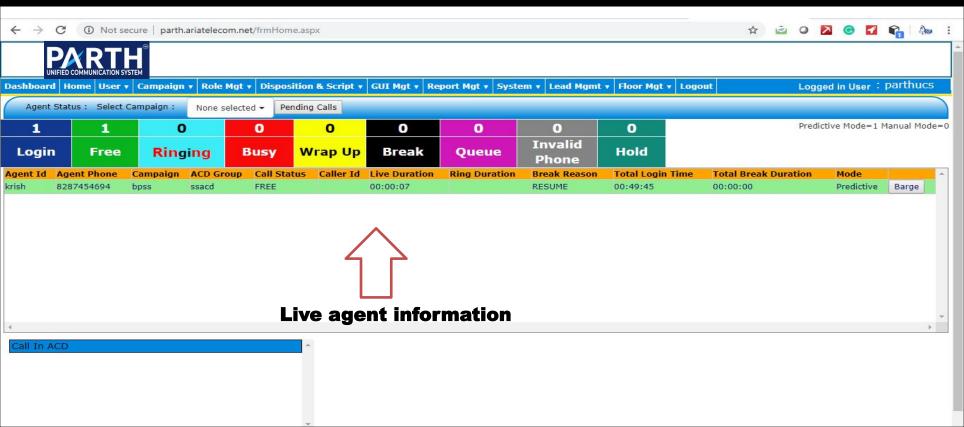

# ARIA PARTH GSM CALL CENTRE SUITE

Aria Telecom Solutions Pvt. Ltd.
(CMMI Level 3 Certified)













It can make the Call Centre Technology available in budget.

# **MULTIPLE SIP CONNECTIVITY**

The system is capable of multiple trunk setup like inbuilt SIP trunk for international/domestic trunk connectivity through CTI or GSM gateway.

# CONNECTIVITY DIAGRAM

LAN





## IMPORTANT HIGHLIGHTS

- ✓ GUI Agent Panel
- ✓ Admin/ Supervisor Panel
- ✓ GSM Ports
- √ 120 GB SSD
- ✓ Predictive / Preview Dialling/ OBD IVR
- √ Basic IVR
- √ 100% Conversation Recording









## **AGENT LOGIN**



## HOME SCREEN



# ADMIN PANEL



## **ADMIN LOGIN**



### **DASHBOARD**



### **LIVE MONITORING**



## MIS REPORTS



- ✓ Enhanced Customer Service Management
- ✓ Improved Reporting Features
- ✓ Enhanced Productivity And Efficiency
- ✓ Enhanced Data Access
- ✓ Increased Communication And Responsibility
- ✓ Decreased Costs
- ✓ Better Sales
- ✓ Improved Security
- ✓ Easy-To-Use

## BENEFIT