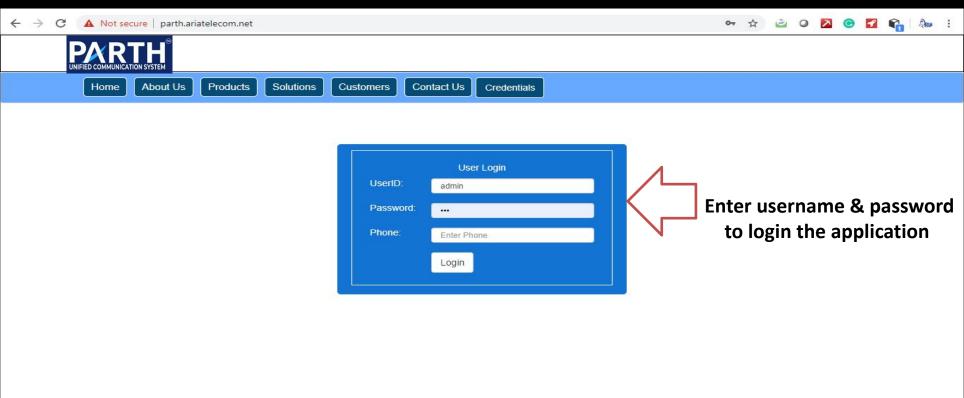

# ARIA PARTH GSM CALL CENTRE SUITE

Aria Telecom Solutions Pvt. Ltd.
(CMMI Level 3 Certified)













It can make the Call Centre Technology available in budget.

# **MULTIPLE SIP CONNECTIVITY**

The system is capable of multiple trunk setup like inbuilt SIP trunk for international/domestic trunk connectivity through CTI or GSM gateway.

# CONNECTIVITY DIAGRAM

LAN





## IMPORTANT HIGHLIGHTS

- ✓ GUI Agent Panel
- ✓ Admin/ Supervisor Panel
- ✓ GSM Ports
- √ 120 GB SSD
- ✓ Predictive / Preview Dialling/ OBD IVR
- √ Basic IVR
- √ 100% Conversation Recording









## **AGENT LOGIN**



## HOME SCREEN



# ADMIN PANEL



## **ADMIN LOGIN**



### **DASHBOARD**



### **LIVE MONITORING**



## MIS REPORTS



- ✓ Enhanced Customer Service Management
- ✓ Improved Reporting Features
- ✓ Enhanced Productivity And Efficiency
- ✓ Enhanced Data Access
- ✓ Increased Communication And Responsibility
- ✓ Decreased Costs
- ✓ Better Sales
- ✓ Improved Security
- ✓ Easy-To-Use

## BENEFIT