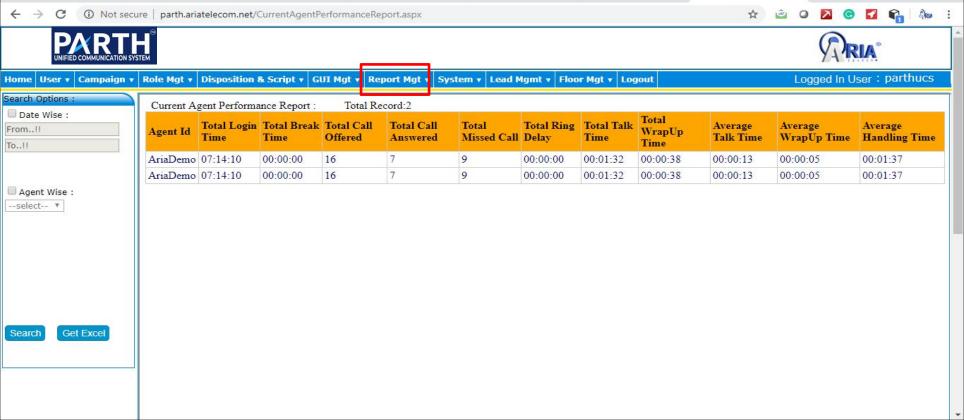

## MIS REPORTS

- ✓ Enhanced Customer Service Management
- ✓ Improved Reporting Features
- ✓ Enhanced Productivity And Efficiency
- ✓ Enhanced Data Access
- ✓ Increased Communication And Responsibility
- ✓ Decreased Costs
- ✓ Better Sales
- ✓ Improved Security
- ✓ Easy-To-Use