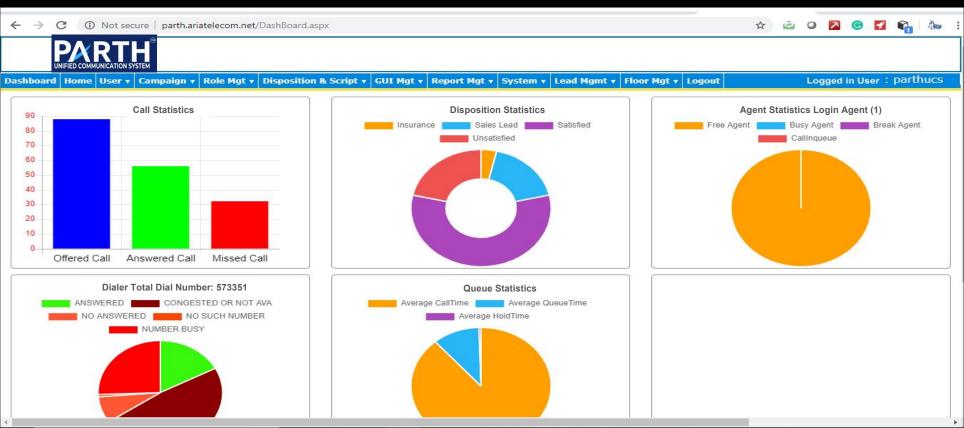

# ARIA PARTH GSM CALL CENTRE SUITE

Aria Telecom Solutions Pvt. Ltd.
(CMMI Level 3 Certified)













It can make the Call Centre Technology available in budget.

# **MULTIPLE SIP CONNECTIVITY**

The system is capable of multiple trunk setup like inbuilt SIP trunk for international/domestic trunk connectivity through CTI or GSM gateway.

# CONNECTIVITY DIAGRAM

LAN





## IMPORTANT HIGHLIGHTS

- ✓ GUI Agent Panel
- ✓ Admin/ Supervisor Panel
- ✓ GSM Ports
- √ 120 GB SSD
- ✓ Predictive / Preview Dialling/ OBD IVR
- √ Basic IVR
- √ 100% Conversation Recording









## **AGENT LOGIN**



## HOME SCREEN



# ADMIN PANEL



## **ADMIN LOGIN**



### **DASHBOARD**



### **LIVE MONITORING**



## MIS REPORTS



- ✓ Enhanced Customer Service Management
- ✓ Improved Reporting Features
- ✓ Enhanced Productivity And Efficiency
- ✓ Enhanced Data Access
- ✓ Increased Communication And Responsibility
- ✓ Decreased Costs
- ✓ Better Sales
- ✓ Improved Security
- ✓ Easy-To-Use

## BENEFIT