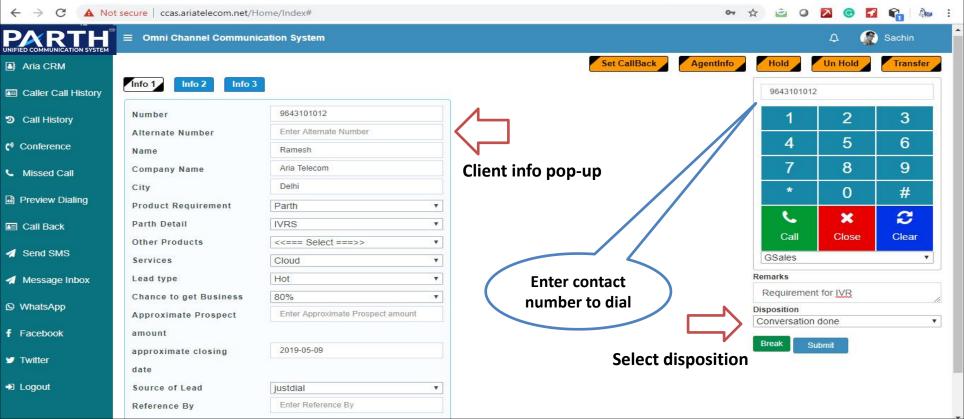

# ARIA PARTH GSM CALL CENTRE SUITE

Aria Telecom Solutions Pvt. Ltd.
(CMMI Level 3 Certified)













It can make the Call Centre Technology available in budget.

# **MULTIPLE SIP CONNECTIVITY**

The system is capable of multiple trunk setup like inbuilt SIP trunk for international/domestic trunk connectivity through CTI or GSM gateway.

# CONNECTIVITY DIAGRAM

LAN





## IMPORTANT HIGHLIGHTS

- ✓ GUI Agent Panel
- ✓ Admin/ Supervisor Panel
- ✓ GSM Ports
- √ 120 GB SSD
- ✓ Predictive / Preview Dialling/ OBD IVR
- √ Basic IVR
- √ 100% Conversation Recording









## **AGENT LOGIN**



## HOME SCREEN



# ADMIN PANEL



## **ADMIN LOGIN**



### **DASHBOARD**



### **LIVE MONITORING**



## MIS REPORTS



- ✓ Enhanced Customer Service Management
- ✓ Improved Reporting Features
- ✓ Enhanced Productivity And Efficiency
- ✓ Enhanced Data Access
- ✓ Increased Communication And Responsibility
- ✓ Decreased Costs
- ✓ Better Sales
- ✓ Improved Security
- ✓ Easy-To-Use

## BENEFIT