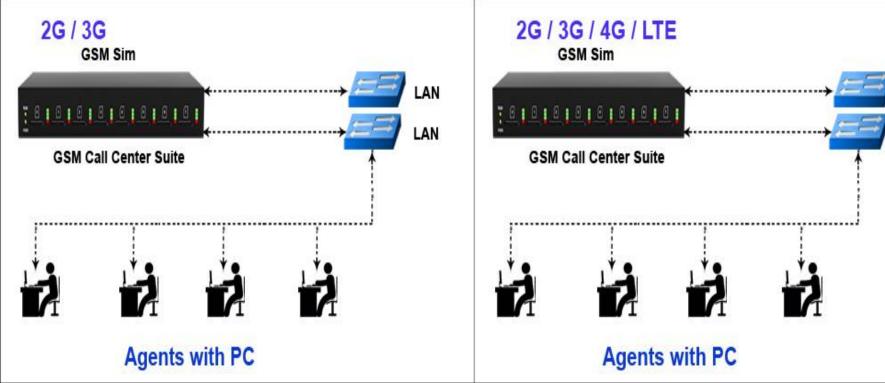

# CONNECTIVITY DIAGRAM

LAN

# **MULTIPLE SIP CONNECTIVITY**

The system is capable of multiple trunk setup like inbuilt SIP trunk for international/domestic trunk connectivity through CTI or GSM gateway.